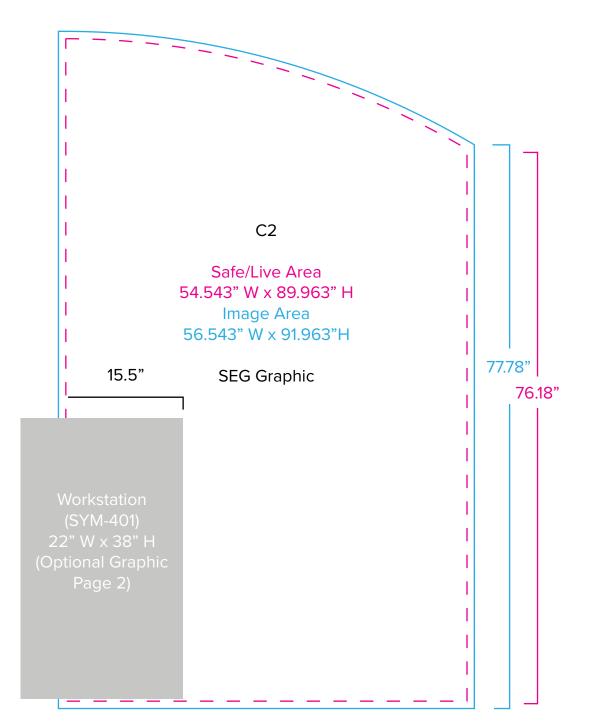

Graphic Template 10 x 10 Inline Exhibit Backwall with Flat Arched Panels - SEG Graphics

NOTE: All Raster Art (jpg, tiff,psd, png, etc.) must be at least 100 dpi at print size.

Standard kits are often customized. Please check with Customer Service to ensure that this template matches your specific job.

Standard kits are often customized. Please check with Customer Service to ensure that this template matches your specific job.

Page 2 3.2020