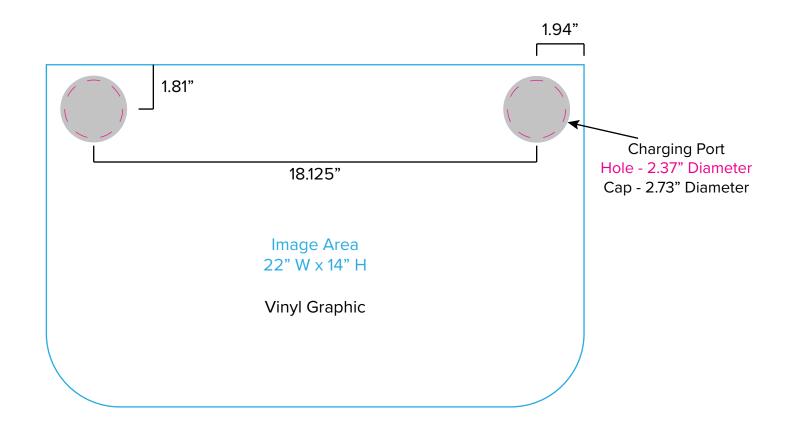

Page 1 2.2020

Graphic Template
Backwall Workstation Countertop – Vinyl Graphics

Graphics **NOT** included in base price. Please request pricing.

NOTE: All Raster Art (jpg, tiff,psd, png, etc.) must be at least 100 dpi at print size.

Standard kits are often customized. Please check with Customer Service to ensure that this template matches your specific job.

Page 2 3.2020