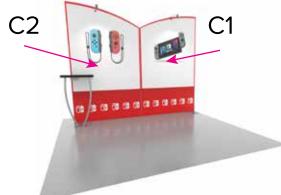

Graphic Template 10 x 10 Inline Exhibit Backwall with Flat Arched Panels - SEG Graphics

NOTE: All Raster Art (jpg, tiff,psd, png, etc.) must be at least 100 dpi at print size.

Standard kits are often customized. Please check with Customer Service to ensure that this template matches your specific job.