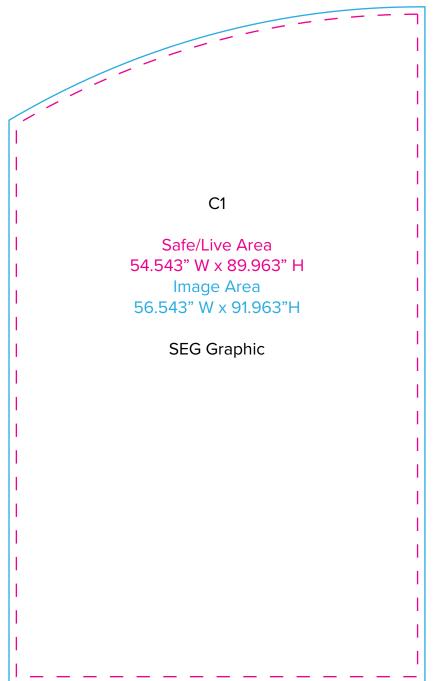

Graphic Template 10 x 10 Inline Exhibit Backwall with Flat Arched Panels - SEG Graphics

NOTE: All Raster Art (jpg, tiff,psd, png, etc.) must be at least 100 dpi at print size.

Standard kits are often customized. Please check with Customer Service to ensure that this template matches your specific job.

Standard kits are often customized. Please check with Customer Service to ensure that this template matches your specific job.

Page 2 3.2020